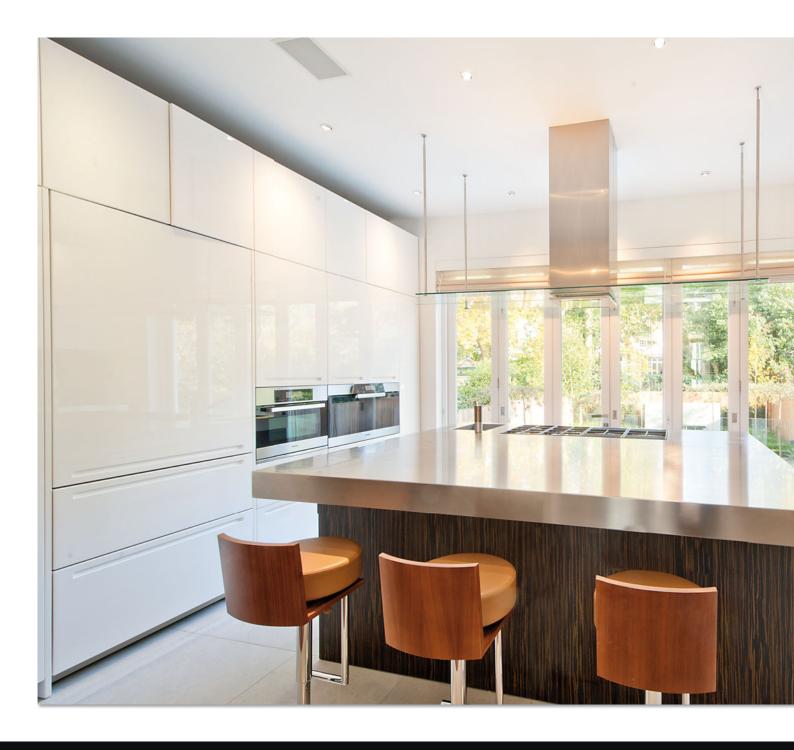

## The Accommodation & Amenities are as follows:

- · Drawing Room
- · Dining Room
- Kitchen
- Library
- · Family Room
- · Gym
- · Media Room
- · Master Bedroom with En Suite Bathroom
- Five Further Bedrooms
   (Three with En Suite Shower Rooms and One with En Suite Bathroom)
- Study/Seventh Bedroom with En Suite Shower Room
- · Family Bathroom
- · Cloakroom
- · Utility Room
- · Kitchenette
- · Temperature Controlled Wine Cellar
- · Passenger Lift
- · Lutron Lighting System
- · Underfloor Heating
- · Crestron AV System Including Environmental Controls
- · Air Conditioning Throughout (Save for One Bedroom)
- · SPE Alarm System Including CCTV
- · Remote Controlled Gate Entry
- Off-street Parking For Three or Four Cars Including a Car Stacker
- · Garden
- · Terrace