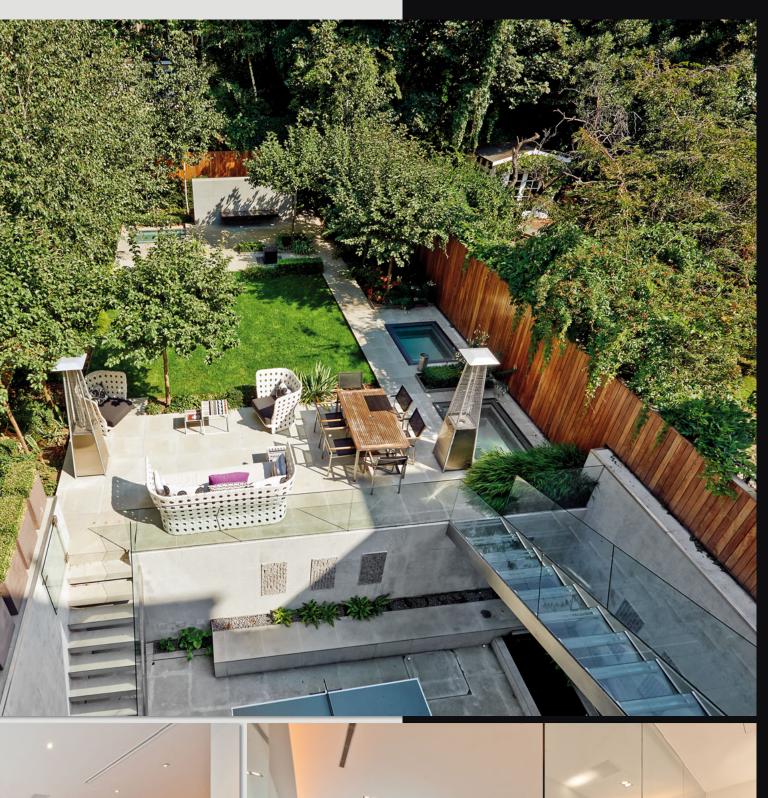

A beautifully presented semi-detached house, in a most desirable location, which has been subject to an extensive development and design programme.

The house is situated on the favoured side of this sought-after street and has the benefit of off street parking including a car stacker and a 52 ft garden. It offers 6,357 sq ft of well planned accommodation and a passenger lift.

## The Accommodation & Amenities are as follows:

- · Drawing Room
- · Dining Room
- Kitchen
- Library
- · Family Room
- · Gym
- · Media Room
- · Master Bedroom with En Suite Bathroom
- Five Further Bedrooms
   (Three with En Suite Shower Rooms and One with En Suite Bathroom)
- Study/Seventh Bedroom with En Suite Shower Room
- · Family Bathroom
- · Cloakroom
- · Utility Room
- · Kitchenette
- · Temperature Controlled Wine Cellar
- · Passenger Lift
- · Lutron Lighting System
- · Underfloor Heating
- · Crestron AV System Including Environmental Controls
- · Air Conditioning Throughout (Save for One Bedroom)
- · SPE Alarm System Including CCTV
- · Remote Controlled Gate Entry
- Off-street Parking For Three or Four Cars Including a Car Stacker
- · Garden
- · Terrace