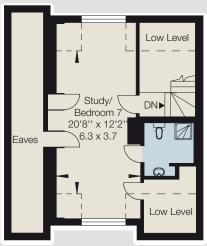

## Approximate Gross Internal Area

6,357 sq ft / 590 sq ft excluding eaves and low levels

**Ground Floor** 

Third Floor

Second Floor

First Floor