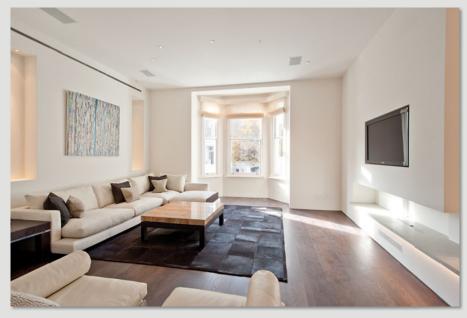

## The Accommodation & Amenities are as follows:

- · Drawing Room
- · Dining Room
- Kitchen
- Library
- · Family Room
- · Gym
- · Media Room
- · Master Bedroom with En Suite Bathroom
- Five Further Bedrooms
   (Three with En Suite Shower Rooms and One with En Suite Bathroom)
- Study/Seventh Bedroom with En Suite Shower Room
- · Family Bathroom
- · Cloakroom
- · Utility Room
- · Kitchenette
- · Temperature Controlled Wine Cellar
- · Passenger Lift
- · Lutron Lighting System
- · Underfloor Heating
- · Crestron AV System Including Environmental Controls
- · Air Conditioning Throughout (Save for One Bedroom)
- · SPE Alarm System Including CCTV
- · Remote Controlled Gate Entry
- Off-street Parking For Three or Four Cars Including a Car Stacker
- · Garden
- · Terrace