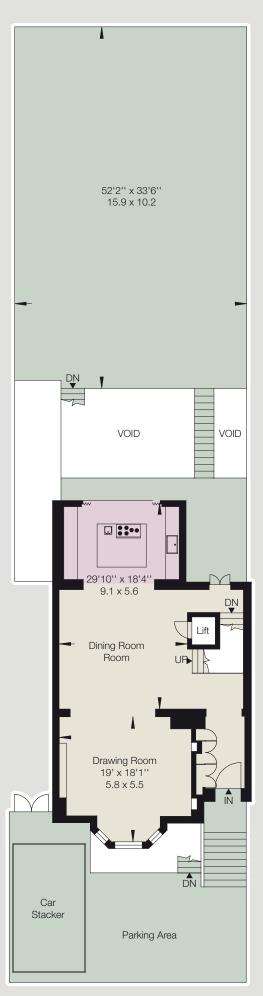

## Approximate Gross Internal Area

6,357 sq ft / 590 sq ft excluding eaves and low levels

**Ground Floor** 

Third Floor

Second Floor

First Floor