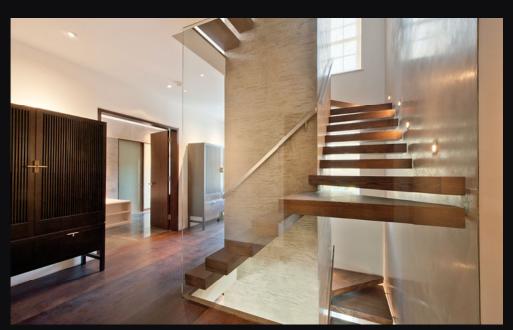

## The Accommodation & Amenities are as follows:

- · Drawing Room
- · Dining Room
- Kitchen
- Library
- · Family Room
- · Gym
- · Media Room
- · Master Bedroom with En Suite Bathroom
- Five Further Bedrooms
   (Three with En Suite Shower Rooms and One with En Suite Bathroom)
- Study/Seventh Bedroom with En Suite Shower Room
- · Family Bathroom
- · Cloakroom
- · Utility Room
- · Kitchenette
- · Temperature Controlled Wine Cellar
- · Passenger Lift
- · Lutron Lighting System
- · Underfloor Heating
- · Crestron AV System Including Environmental Controls
- · Air Conditioning Throughout (Save for One Bedroom)
- · SPE Alarm System Including CCTV
- · Remote Controlled Gate Entry
- Off-street Parking For Three or Four Cars Including a Car Stacker
- · Garden
- · Terrace