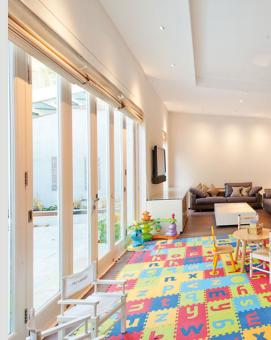

## The Accommodation & Amenities are as follows:

- · Drawing Room
- · Dining Room
- Kitchen
- Library
- · Family Room
- · Gym
- · Media Room
- · Master Bedroom with En Suite Bathroom
- Five Further Bedrooms
   (Three with En Suite Shower Rooms and One with En Suite Bathroom)
- Study/Seventh Bedroom with En Suite Shower Room
- · Family Bathroom
- · Cloakroom
- · Utility Room
- · Kitchenette
- · Temperature Controlled Wine Cellar
- · Passenger Lift
- · Lutron Lighting System
- · Underfloor Heating
- · Crestron AV System Including Environmental Controls
- · Air Conditioning Throughout (Save for One Bedroom)
- · SPE Alarm System Including CCTV
- · Remote Controlled Gate Entry
- Off-street Parking For Three or Four Cars Including a Car Stacker
- · Garden
- · Terrace