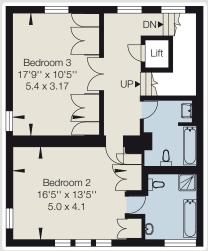

## Approximate Gross Internal Area

6,357 sq ft / 590 sq ft excluding eaves and low levels

**Ground Floor** 

Third Floor

Second Floor

First Floor