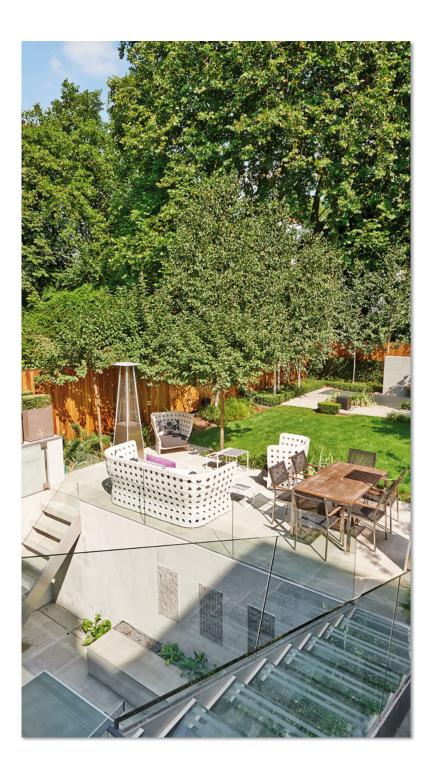

## The Accommodation & Amenities are as follows:

- · Drawing Room
- · Dining Room
- Kitchen
- Library
- · Family Room
- · Gym
- · Media Room
- · Master Bedroom with En Suite Bathroom
- Five Further Bedrooms
   (Three with En Suite Shower Rooms and One with En Suite Bathroom)
- Study/Seventh Bedroom with En Suite Shower Room
- · Family Bathroom
- · Cloakroom
- · Utility Room
- · Kitchenette
- · Temperature Controlled Wine Cellar
- · Passenger Lift
- · Lutron Lighting System
- · Underfloor Heating
- · Crestron AV System Including Environmental Controls
- · Air Conditioning Throughout (Save for One Bedroom)
- · SPE Alarm System Including CCTV
- · Remote Controlled Gate Entry
- Off-street Parking For Three or Four Cars Including a Car Stacker
- · Garden
- · Terrace