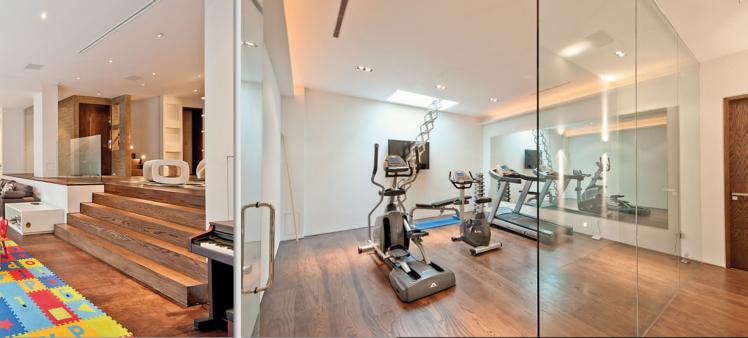

## The Accommodation & Amenities are as follows:

- · Drawing Room
- · Dining Room
- Kitchen
- Library
- · Family Room
- · Gym
- · Media Room
- · Master Bedroom with En Suite Bathroom
- Five Further Bedrooms
   (Three with En Suite Shower Rooms and One with En Suite Bathroom)
- Study/Seventh Bedroom with En Suite Shower Room
- · Family Bathroom
- · Cloakroom
- · Utility Room
- · Kitchenette
- · Temperature Controlled Wine Cellar
- · Passenger Lift
- · Lutron Lighting System
- · Underfloor Heating
- · Crestron AV System Including Environmental Controls
- · Air Conditioning Throughout (Save for One Bedroom)
- · SPE Alarm System Including CCTV
- · Remote Controlled Gate Entry
- Off-street Parking For Three or Four Cars Including a Car Stacker
- · Garden
- · Terrace