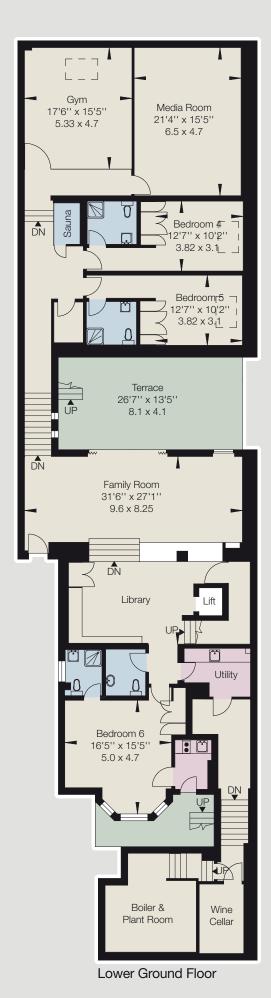

## Approximate Gross Internal Area

6,357 sq ft / 590 sq ft excluding eaves and low levels

**Ground Floor** 

Third Floor

Second Floor

First Floor