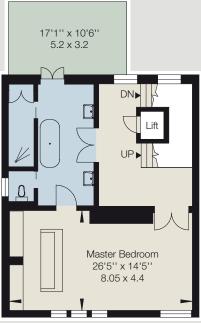

## Approximate Gross Internal Area

6,357 sq ft / 590 sq ft excluding eaves and low levels

**Ground Floor** 

Third Floor

Second Floor

First Floor